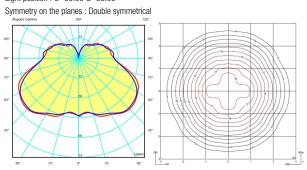

Light distribution

## Highlight

Lamp used to highlight a specific element.

Photometric data Efficiency : 40.10% Coordinate system : CG Total flux : 2941.60 lm Maximum value : 55.38 cd/klm Light position : C=50.00 G=50.00 Symmetry on the planes : Double sym

Isolux : Floor Light position : X=0.00m Y=0.00m Z=2.50m

Certificates

Total 26.9 W

(RAL 9005)

Sketch