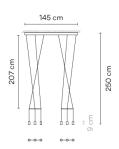

## 0338.

Application

Hanging lamps

Installation type Surface

Description

Wireflow designed by Arik Levy. Linear hanging lamp. Its appearance, as a structure of fine cables finished with six 4,5W LED terminals, is ideal for discretely connecting with classic chandelier models, taking this type of lamp to a new, groundbreaking and futuristic dimension. Employing CREA product configurator software, the design can be modified to adapt to your specific project requirements. Ideal for decorating large spaces, particularly ones with high ceilings, including hotel reception areas, retail sales points and food and drinks bars.

**Technical characteristics** 

- Linear canopy

**Physical characteristics** 

1 Box / 0.08 x 0.20 x 2.30 m. / Vol. 0.0345 m³ / Gross weight 9.2 kg. / Net weight 8.3 kg.

Installation and assembly Please, see the installation manual